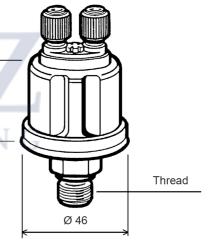

## **Connectors:** Knurled Nut

| Operating Temperature | -25 to 120°C (max. 1h @120°) |  |
|-----------------------|------------------------------|--|
| Measurement range     | 0-5bar or 0-10bar            |  |
| Output signal         | Standard 10-184Ω             |  |
| Protection Rating     | IP 67                        |  |
| Max. Mounting Torque  | 30 Nm                        |  |

| ART.NR. | SENSOR TYPE | THREAD     | RANGE  |
|---------|-------------|------------|--------|
| B002007 | Oil Press   | 1/8"-27NPT | 5 bar  |
| B002008 | Oil Press   | 1/8"-27NPT | 10 bar |
|         |             |            | VACI   |