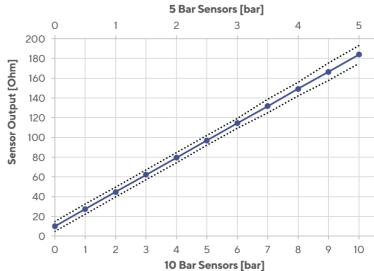

| PRESSURE | 5 BAR<br>SENSORS | 10 BAR<br>SENSORS |
|----------|------------------|-------------------|
| 0 bar    | 10 Ω ±5Ω         | 10 Ω ±5Ω          |
| 1 bar    | 45 Ω ±5Ω         | 27 Ω ±5Ω          |
| 2 bar    | 80 Ω ±5Ω         | 45 Ω ±5Ω          |
| 3 bar    | 115 Ω ±5Ω        | 62 Ω ±5Ω          |
| 4 bar    | 150 Ω ±7Ω        | 80 Ω ±5Ω          |
| 5 bar    | 184 Ω ±9Ω        | 97 Ω ±5Ω          |
| 6 bar    | _                | 115 Ω ±5Ω         |
| 7 bar    | -                | 132 Ω ±7Ω         |
| 8 bar    | _                | 150 Ω ±7Ω         |
| 9 bar    | _                | 167 Ω ±9Ω         |
| 10 bar   |                  | 184 Ω ±9Ω         |