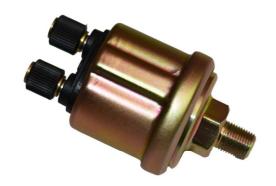

## **PRESSURE SENSORS**

- Veratron's Pressure Sensors deliver a stable quality reading during a long lifespan. They have excellent anti-vibration performance and a wide operating temperature range.
- The sensors can be used in a wide range of applications.
- All sensors come with a sensor output and an insulated ground pin.

## **Connectors:** Knurled Nut

| Operating Temperature | -25 to 120°C (max. 1h @120°) |  |
|-----------------------|------------------------------|--|
| Measurement range     | 0-5bar or 0-10bar            |  |
| Output signal         | Standard 10-184Ω             |  |
| Protection Rating     | IP 67                        |  |
| Max. Mounting Torque  | 30 Nm                        |  |

| ART.NR. | SENSOR TYPE | THREAD     | RANGE  |
|---------|-------------|------------|--------|
| B002007 | Oil Press   | 1/8"-27NPT | 5 bar  |
| B002008 | Oil Press   | 1/8"-27NPT | 10 bar |
|         |             |            | VACI   |